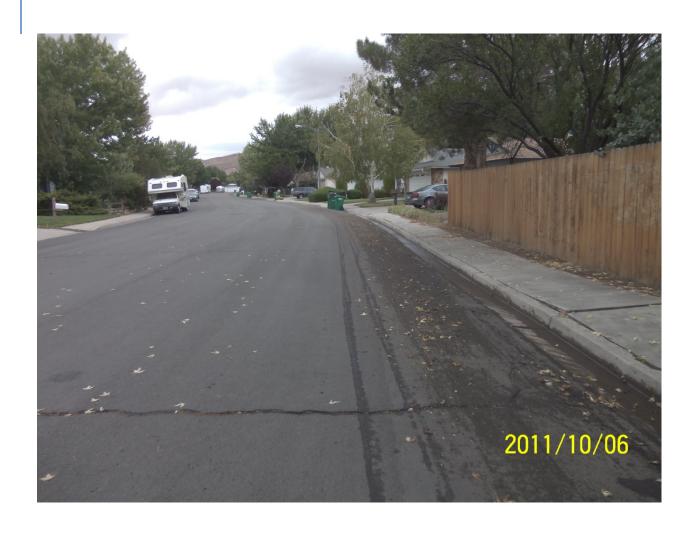

### 6 Sweeper not picking up material.

Sweeping around object - 10/17/2011. Per contract, page 34 and 35, Number XIII-C, Sweeper operators will be required to remove debris from roadway including loose concrete, wood, boxes, bricks, glass, fallen branches, etc.