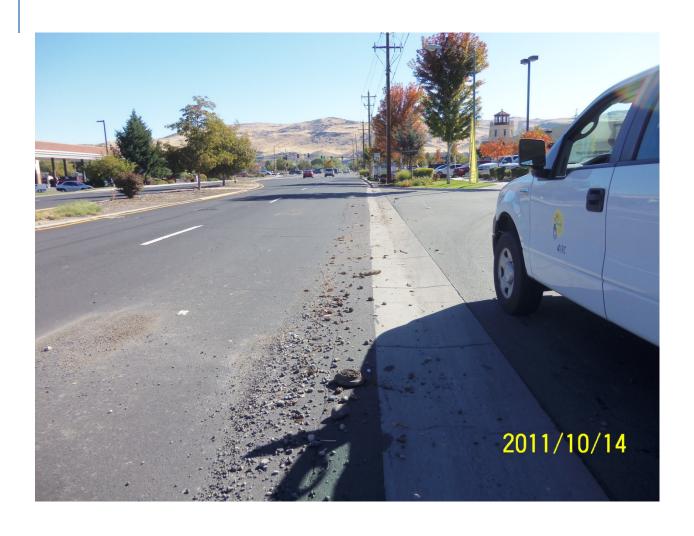

### 6 Sweeper not picking up material.

Sweeping around object - 10/17/2011. Per contract, page 34 and 35, Number XIII-C, Sweeper operators will be required to remove debris from roadway including loose concrete, wood, boxes, bricks, glass, fallen branches, etc.