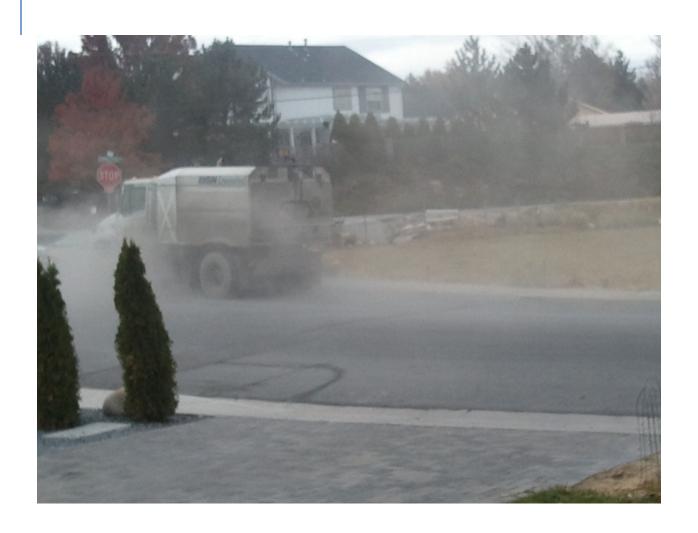

Sweepers water is not on. Leaving a cloud of dust 11/11/2011.

Sweeping the wrong side of roadway, going the wrong way and leaving a dust cloud 11/11/2011.