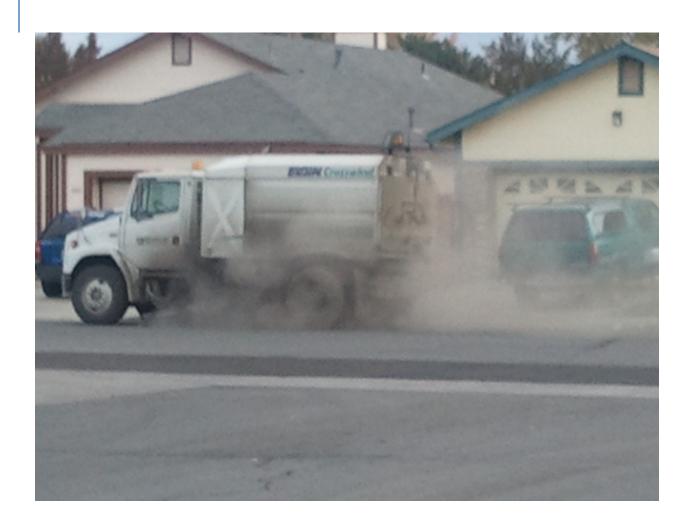

Sweepers water is not on. Leaving a cloud of dust 11/11/2011.

Sweeping the wrong side of roadway, going the wrong way and leaving a dust cloud 11/11/2011.