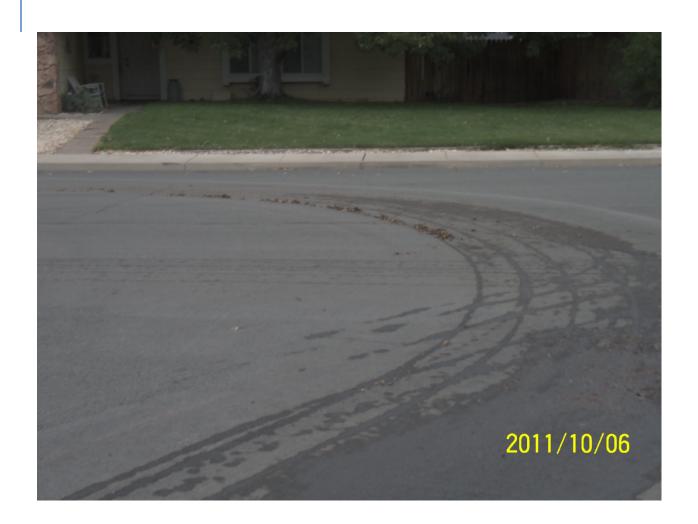

## 2 Sweeping on trash day 9/30/2011.

3 Gutter broom not in gutter, sweeping two feet away from gutter 10/04/2011.

4 Not picking up material leaving a trail behind sweeper.

Making a u-turn in the middle of the street and leaving a trail.