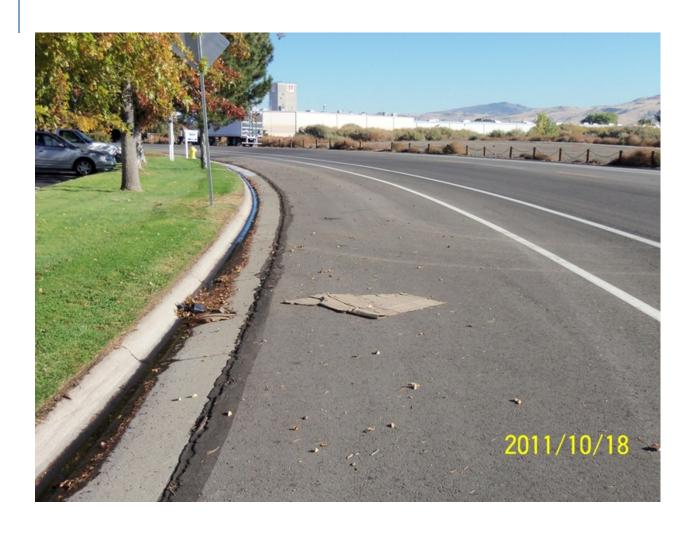

### 6 Sweeper not picking up material.

Sweeping around object - 10/17/2011. Per contract, page 34 and 35, Number XIII-C, Sweeper operators will be required to remove debris from roadway including loose concrete, wood, boxes, bricks, glass, fallen branches, etc.