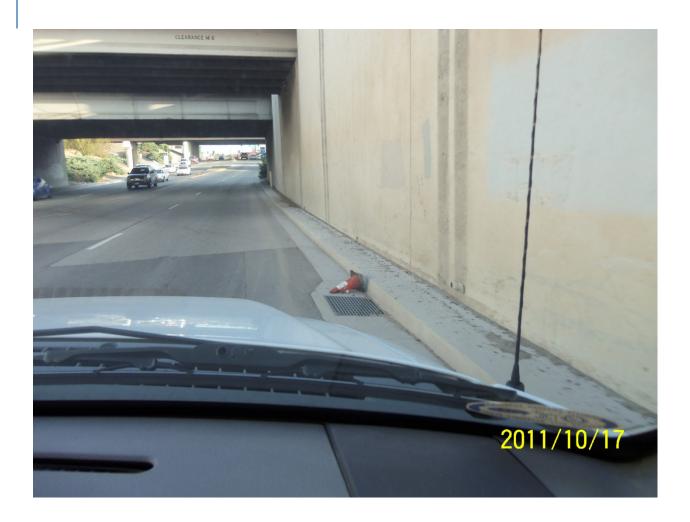

### 6 Sweeper not picking up material.

Sweeping around object - 10/17/2011. Per contract, page 34 and 35, Number XIII-C, Sweeper operators will be required to remove debris from roadway including loose concrete, wood, boxes, bricks, glass, fallen branches, etc.

## 10 Sweeping around objects 10/18/2011.