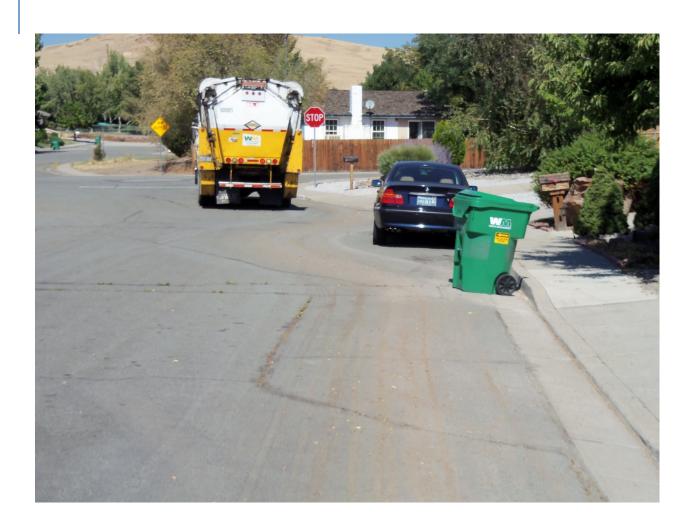

Sweeping on garbage day 9/30/11. Per contract, page 35 Scheduling, Number I, Contractor will not sweep residential streets on trash pick up days.