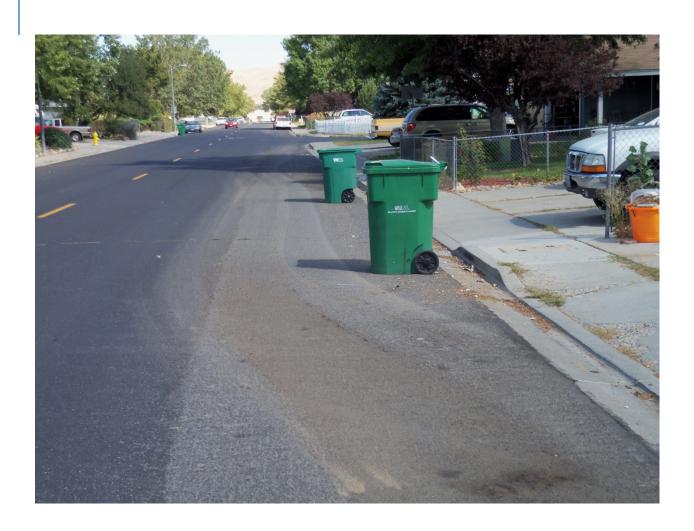

## 2 Sweeping on trash day 9/30/2011.

3 Gutter broom not in gutter, sweeping two feet away from gutter 10/04/2011.

4 Not picking up material leaving a trail behind sweeper.

Making a u-turn in the middle of the street and leaving a trail.