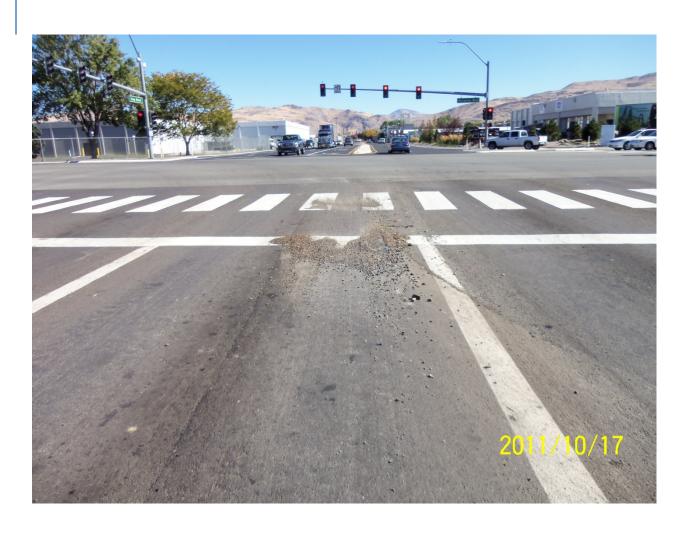

### 6 Sweeper not picking up material.

Sweeping around object - 10/17/2011. Per contract, page 34 and 35, Number XIII-C, Sweeper operators will be required to remove debris from roadway including loose concrete, wood, boxes, bricks, glass, fallen branches, etc.

## 10 Sweeping around objects 10/18/2011.