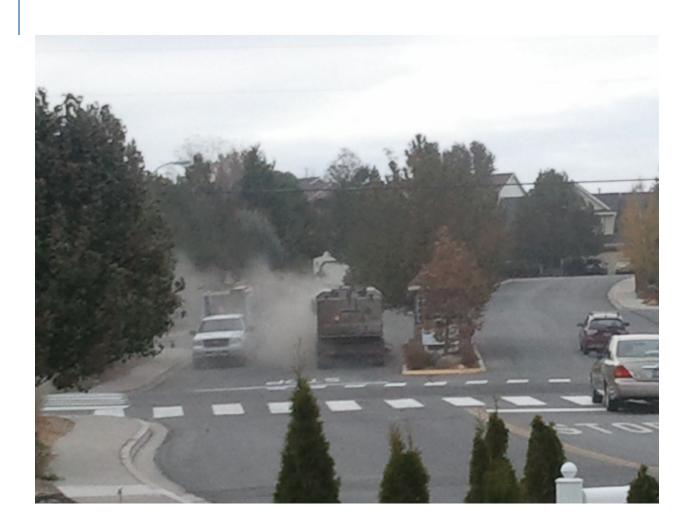

## 2 Sweeping on trash day 9/30/2011.

3 Gutter broom not in gutter, sweeping two feet away from gutter 10/04/2011.

4 Not picking up material leaving a trail behind sweeper.

Making a u-turn in the middle of the street and leaving a trail.