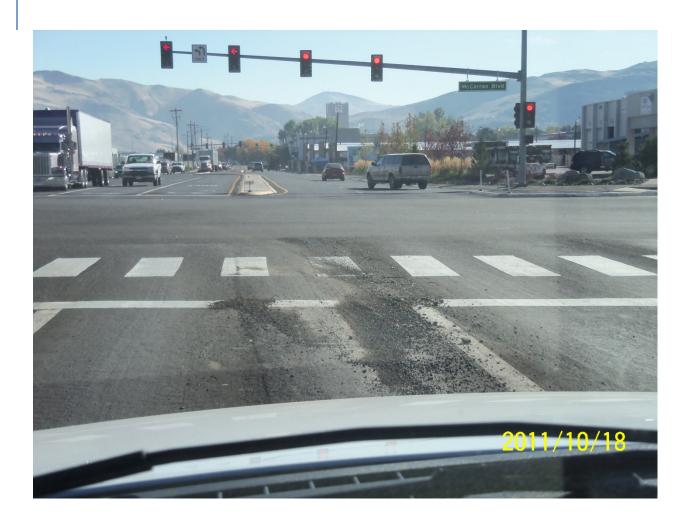

### 6 Sweeper not picking up material.

Sweeping around object - 10/17/2011. Per contract, page 34 and 35, Number XIII-C, Sweeper operators will be required to remove debris from roadway including loose concrete, wood, boxes, bricks, glass, fallen branches, etc.

## 10 Sweeping around objects 10/18/2011.